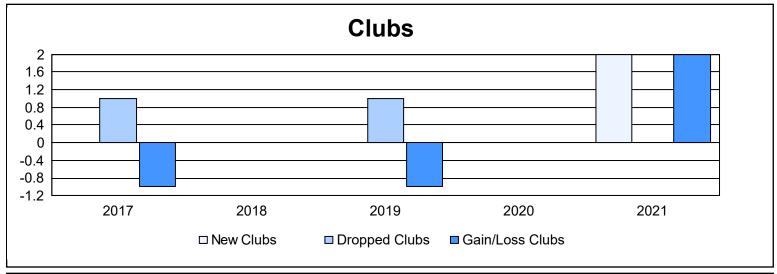

District A 2 As of June 2021 Cumulative

| Year      | New<br>Clubs | Dropped<br>Clubs | Gain/<br>Loss<br>Clubs | New<br>Members | Charter<br>Members | Reinstate<br>Members | Transfer<br>Members | Total<br>Member<br>Added | Total<br>Members<br>Dropped | Gain/<br>Loss<br>Members |
|-----------|--------------|------------------|------------------------|----------------|--------------------|----------------------|---------------------|--------------------------|-----------------------------|--------------------------|
| 2016-2017 | 0            | 1                | -1                     | 122            | 1                  | 6                    | 11                  | 140                      | 129                         | 11                       |
| 2017-2018 | 0            | 0                | 0                      | 125            | 0                  | 2                    | 5                   | 132                      | 128                         | 4                        |
| 2018-2019 | 0            | 1                | -1                     | 117            | 0                  | 6                    | 8                   | 131                      | 110                         | 21                       |
| 2019-2020 | 0            | 0                | 0                      | 73             | 1                  | 5                    | 4                   | 83                       | 105                         | -22                      |
| 2020-2021 | 2            | 0                | 2                      | 91             | 28                 | 3                    | 8                   | 130                      | 106                         | 24                       |
| Average   | 0            | 0                | 0                      | 106            | 6                  | 4                    | 7                   | 123                      | 116                         | 8                        |